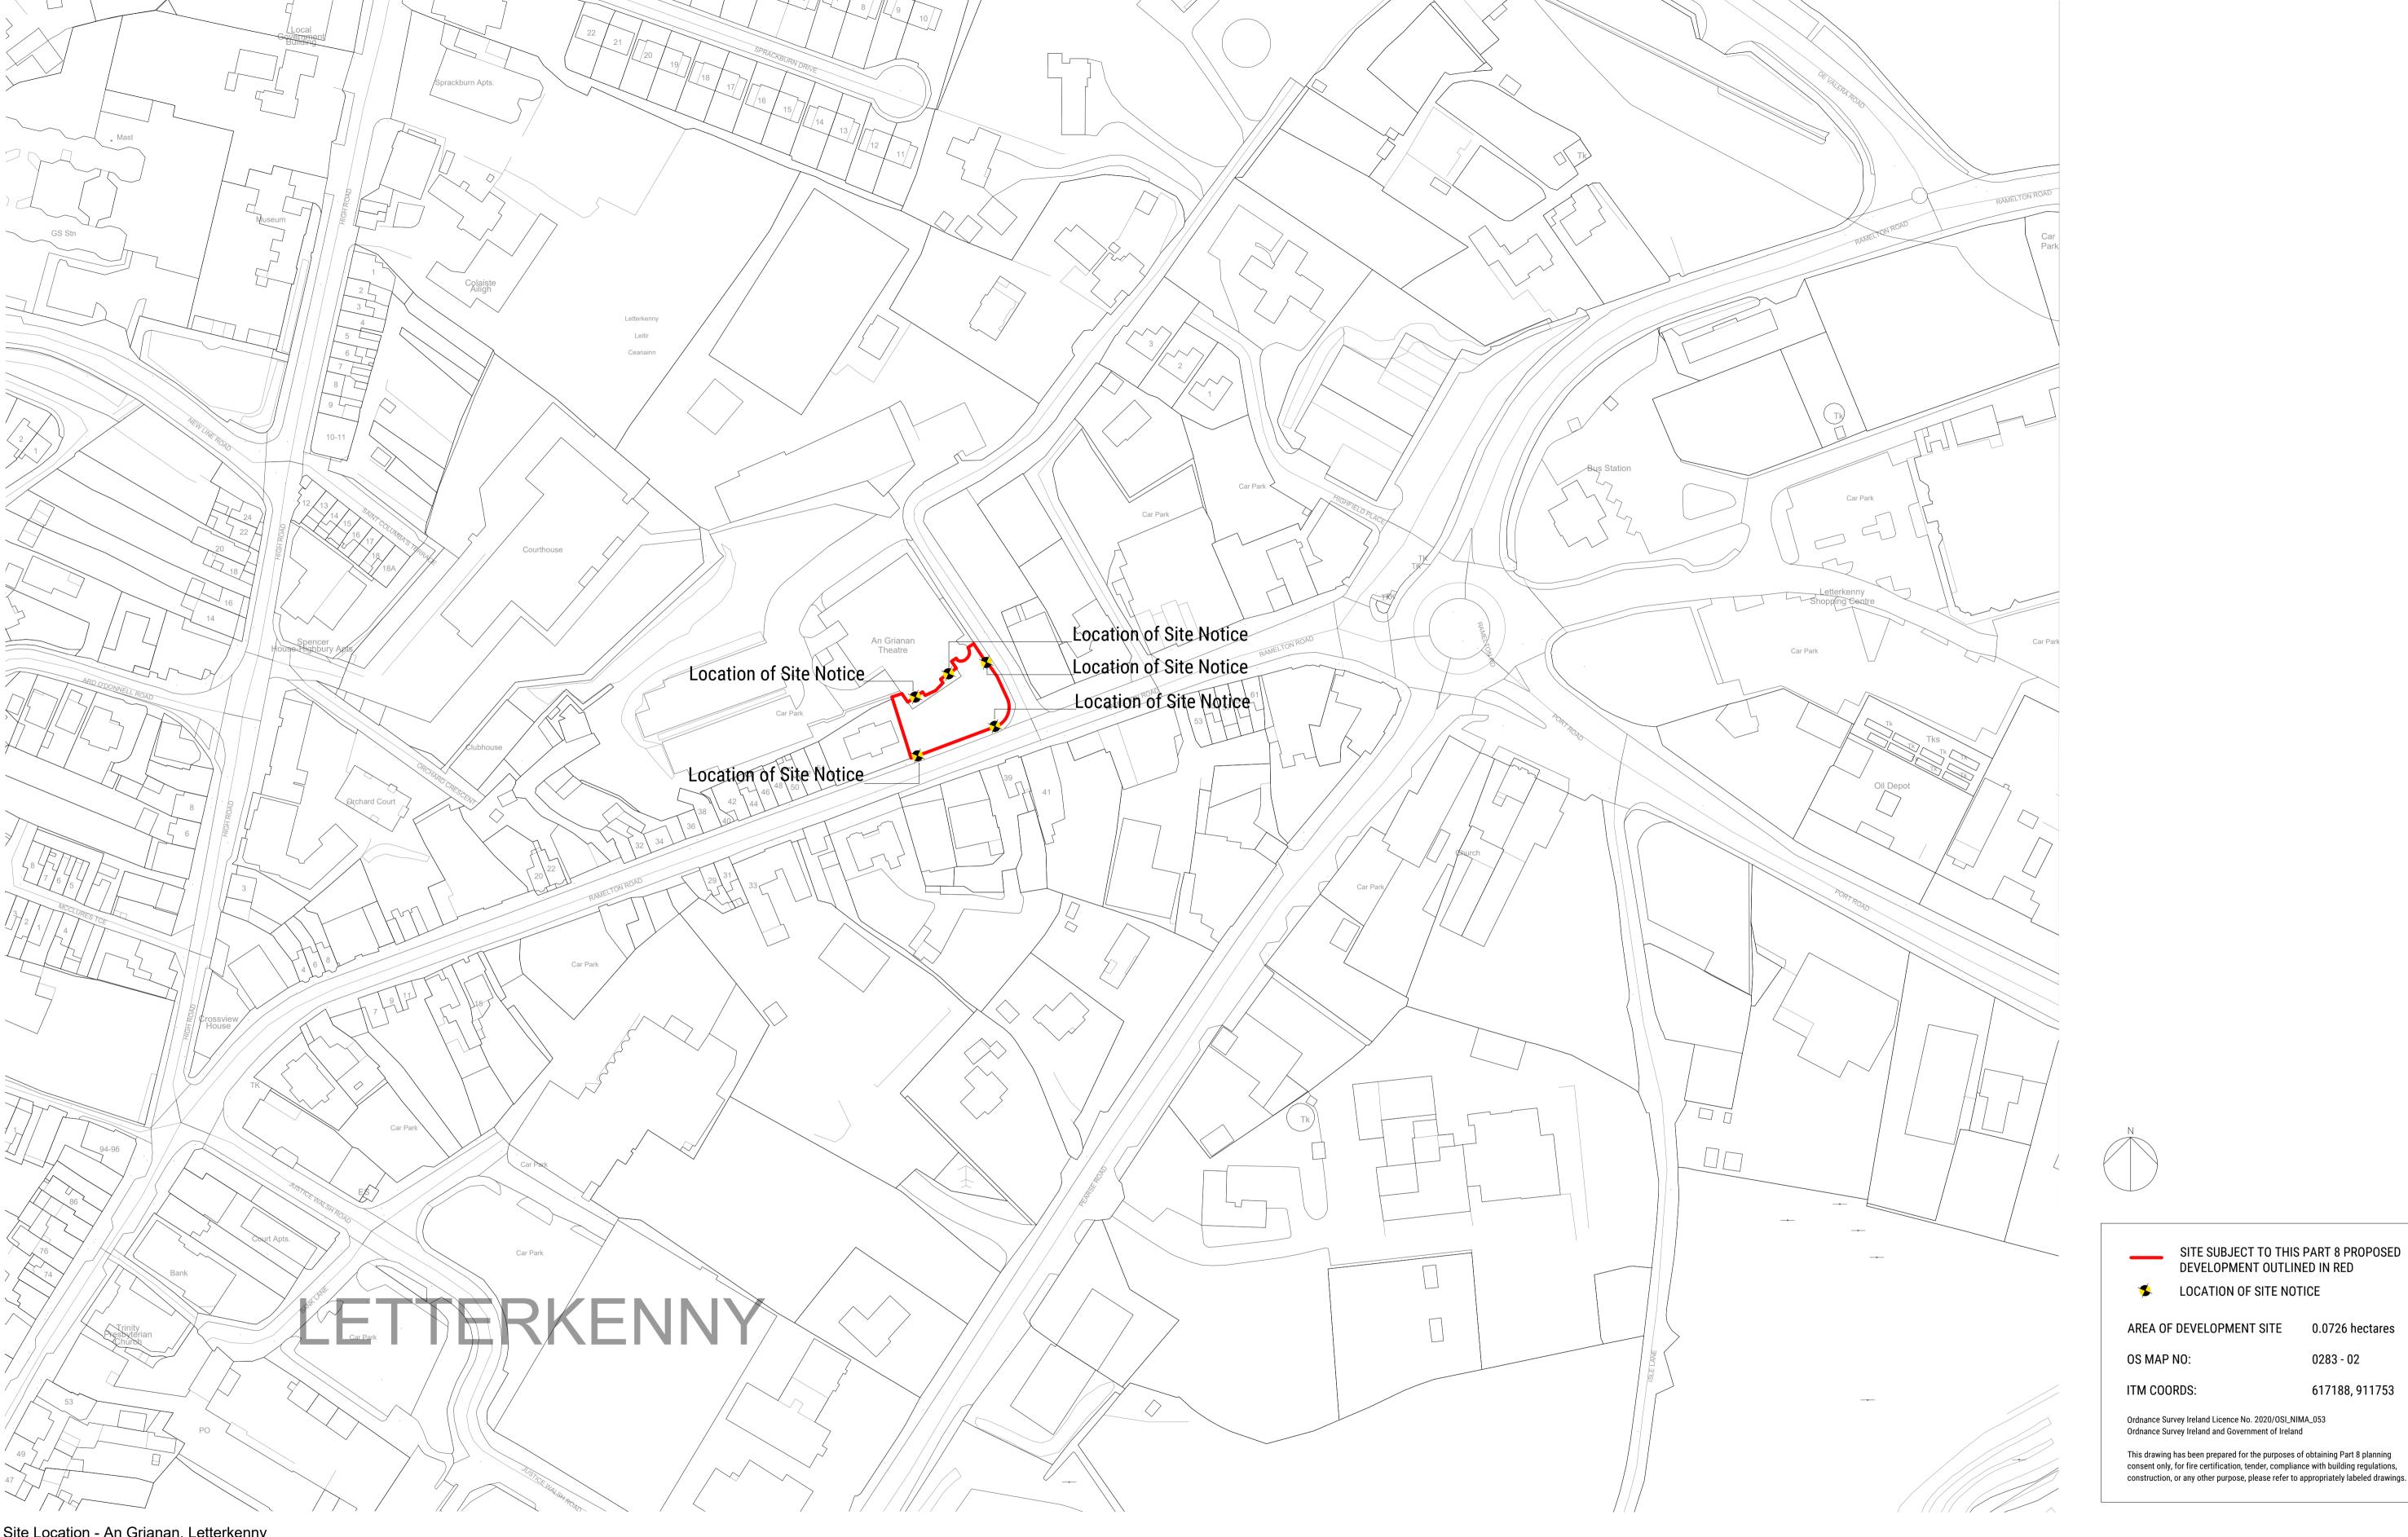

Site Location - An Grianan, Letterkenny 1:1000

Comhairle Contae Dhún na nGall **Donegal County Council**  Community Development & Planning Services
Regeneration & Development Team

Three Rivers Centre, Lifford, Co Donegal

| Project Title: | An Grianan - Eat  | First Issue Date: | Status       |              |    |
|----------------|-------------------|-------------------|--------------|--------------|----|
|                |                   |                   |              | 09/09/22     | PL |
| Location:      | An Grianan, Lette |                   |              |              |    |
|                |                   | Drawing No.       | Revision:    |              |    |
| Drawing Title: | Site Location Ma  | 0001              | A            |              |    |
|                |                   |                   |              |              |    |
| Scale:         | Drawn By:         | Checked By:       | Approved By: | Project No.: |    |
| 1:1000 / A1    | A.Hope            | J.Hennessey       | S.McCauley   | 1391         |    |

SITE SUBJECT TO THIS PART 8 PROPOSED DEVELOPMENT OUTLINED IN RED

0283 - 02

617188, 911753

LOCATION OF SITE NOTICE